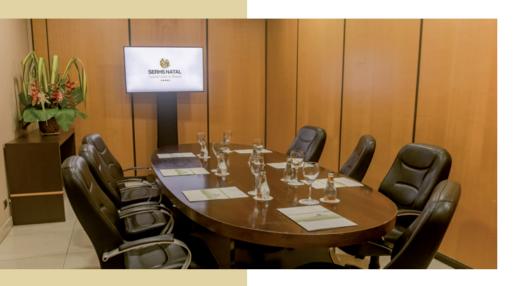

# Safira

Meeting room, ideal for executives and business meetings.

#### Capacity for up to 10 people in an imperial table setting.

Configurable in the following ways:

Safira + Rubí: 46m<sup>2</sup> - Safira + Rubí + Turquesa: 126m<sup>2</sup>

Safira + Rubi + Turquesa + Topázio: 216m<sup>2</sup>