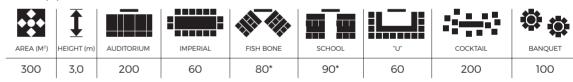

#### ROOM EUROPA MEASURES (m) 11x23

| •••       | <b>1</b>   |            |          |           |        |     | -        |         |
|-----------|------------|------------|----------|-----------|--------|-----|----------|---------|
| AREA (M²) | HEIGHT (m) | AUDITORIUM | IMPERIAL | FISH BONE | SCHOOL | "U" | COCKTAIL | BANQUET |
| 260       | 3,0        | 200        | 60       | 80*       | 70*    | 60  | 200      | 100     |

# Europa

Hall of 260m2 with balcony and ocean view, can be set up in various formats, ideal for meetings, conventions, and dinners.

Capacity for up to 200 people in auditorium-style.