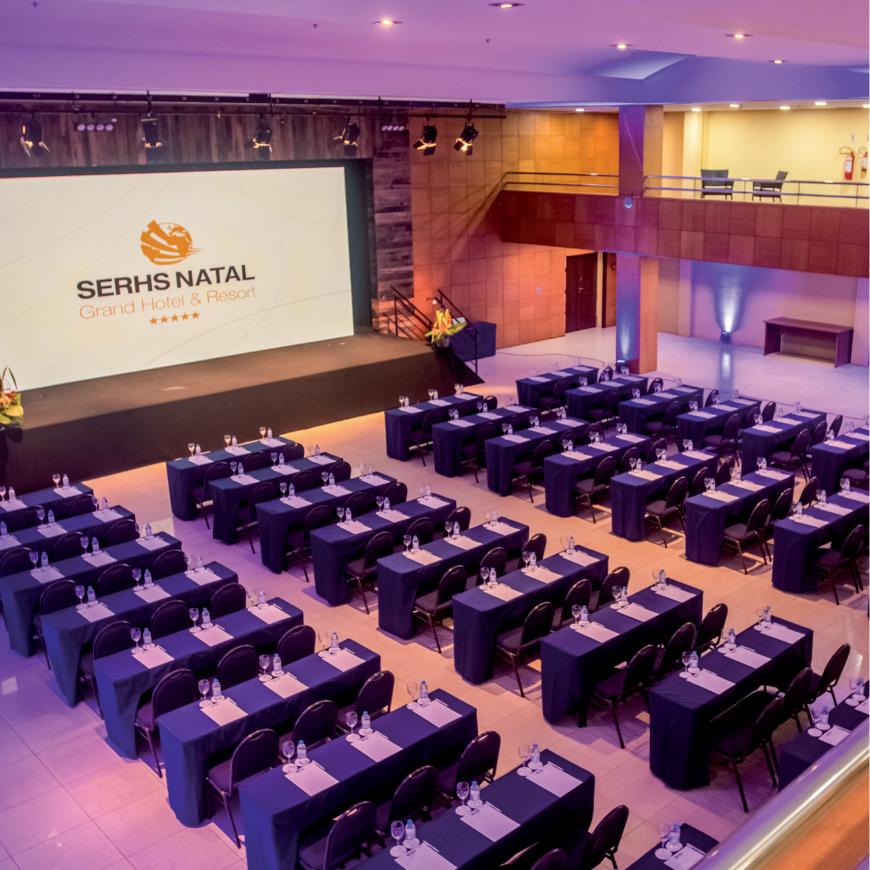

#### **CAPACITY AND ROOM DISTRIBUTION**

The Convention Center at SERHS Natal Grand Hotel & Resort has a total area of 2,035m2 that can comfortably accommodate up to 1,430 people simultaneously, with an excellent infrastructure. Ideal for small and medium-sized events, our structure offers 17 modular room configurations that adapt to different needs for hosting Congresses, Conventions, Fairs, Meetings, and Incentives. All our facilities feature tiled floors, the possibility of setting up in various formats, air conditioning, Wi-Fi, and natural light.

### Bossa Nova

5.0

Party Hall with 529m<sup>2</sup> spread over two floors, with a stage, dressing rooms, and a mezzanine with a view of the sea.

It can be set up in various formats: classroom-style, banquet-style, and auditorium-style for up to 600 people.