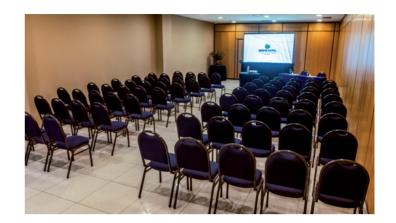

# Europa

Hall of 260m2 with balcony and ocean view, can be set up in various formats, ideal for meetings, conventions, and dinners.

Capacity for up to 200 people in auditorium-style.