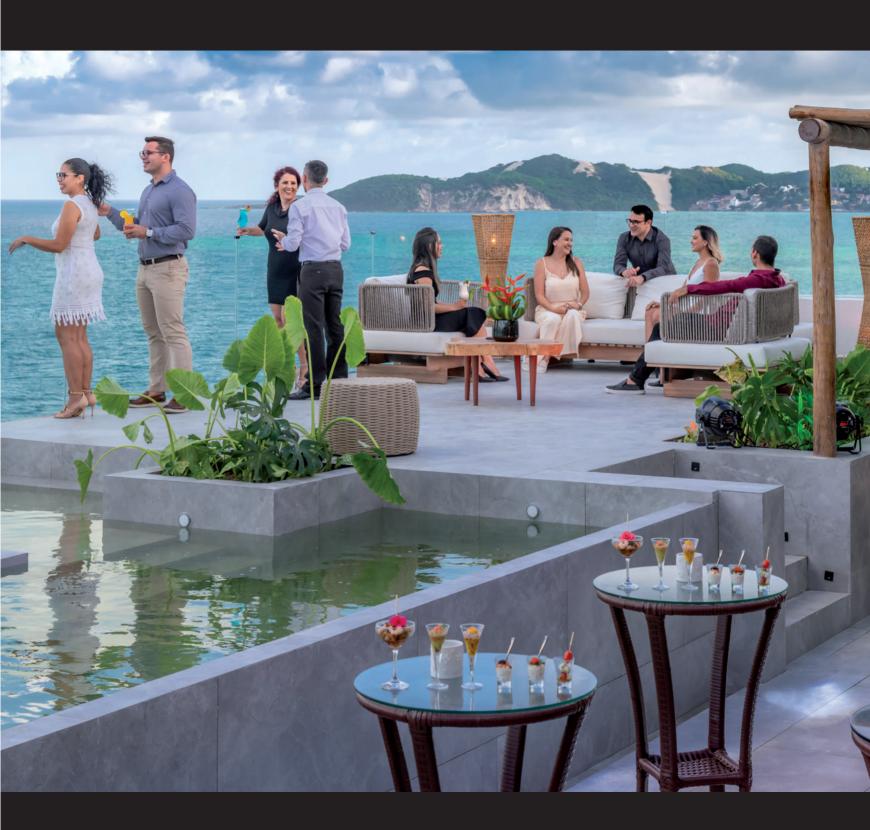

### Jangada Praia

Located on the beach in front of the hotel, it is the best place to enjoy great and refreshing drinks, cocktails, juices, coconut water, and the best 5-star beach service.

Capacity: 400 people

### Jangada

Facing the sea, with a view of Ponta Negra Beach, Jangada Bar & Restaurant is the ideal place to experience new flavors and enjoy your favorite drink to the sound of the ocean.

A relaxed and informal atmosphere, perfect for a peaceful lunch after enjoying the beach or for a pleasant Happy Hour after a day spent in our wonderful pools.