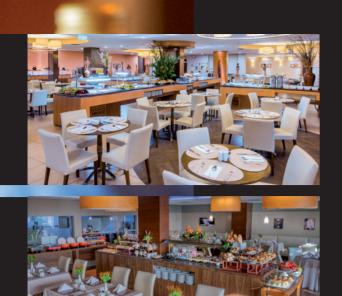

#### Capacity:

96 people in the air-conditioned indoor area with Show-Cooking and also has a pleasant outdoor area in front of the hotel pools.

On some days, it also operates with a buffet for lunch/dinner, according to the gastronomic program of the resort.