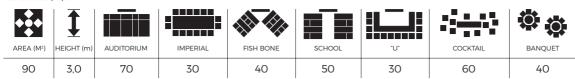

#### CAPACITY

| HALL<br>* There are 2 | MEASURES (m) | •••          | 1             |            |          |           |        |     |          |         | NATURAL<br>LIGHT |
|-----------------------|--------------|--------------|---------------|------------|----------|-----------|--------|-----|----------|---------|------------------|
| projections           |              | AREA<br>(M²) | HEIGHT<br>(M) | AUDITORIUM | IMPERIAL | FISH BONE | SCHOOL | "U" | COCKTAIL | BANQUET |                  |
| DIAMANTE              | 20x23m       | 460          | 3.0           | 200*       | -        | 100       | 150    | -   | 400      | 250     | x                |
| JADE                  | 8x18m        | 144          | 3.0           | 90         | 30       | 50        | 60     | 30  | 60       | 50      | X                |
| TOPÁZIO               | 6x14m        | 90           | 3.0           | 70         | 30       | 40        | 50     | 30  | 60       | 40      |                  |
| AMETISTA              | 8x15m        | 93           | 3.0           | 80         | 40       | 40        | 60     | 35  | 60       | 40      |                  |
| TURQUESA              | 5,7x14m      | 80           | 3.0           | 70         | 30       | 40        | 50     | 30  | 60       | 40      |                  |
| SAFIRA                | 3,4x7m       | 23           | 3.0           | 15         | 10       | -         | -      | -   | -        | -       |                  |
| RUBI                  | 3,4x7m       | 23           | 3.0           | 15         | 10       | -         | -      | -   | -        | -       |                  |
| CATALUNYA             | 15x21m       | 300          | 3.0           | 200        | 60       | 80*       | 90*    | 60  | 200      | 100     | x                |
| EUROPA                | 11x23m       | 260          | 3.0           | 200        | 60       | 80*       | 70*    | 60  | 200      | 100     | Х                |
| CAT&EUR               | 22x26m       | 570          | 3.0           | 300*       | -        | 150*      | 160*   | 60  | 450      | 300     | X                |
| ÁGUA MARINHA          | 18x27m       | 300          | 3.0           | 200*       | 50       | 60        | 100    | 50  | 200      | 100     | Х                |
| TURMALINA             | 6,2x11,7m    | 72           | 3.0           | 50         | 30       | 25        | 40     | 25  | -        | -       |                  |
| ESMERALDA             | 6,3x11,7m    | 74           | 3.0           | 50         | 30       | 25        | 40     | 25  | -        | -       |                  |
| ÃMBAR                 | 6,4x11,7m    | 75           | 3.0           | 50         | 30       | 25        | 40     | 25  | -        | -       |                  |
| QUARTZO               | 4,9x11,7m    | 57           | 3.0           | 40         | 25       | 20        | 30     | 20  | -        | -       |                  |
| BOSSA NOVA            | 23x23m       | 529          | 5.0           | 500        | 60       | 200       | 300    | 60  | 600      | 250+80  | Х                |
| IMP. SUITE            | 20x20m       | 400          | 3.0           | -          | 25       | -         | -      | -   | 80       | 50      | X                |