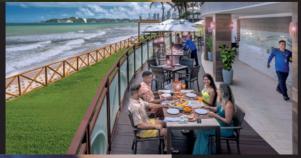

### Jangada

Facing the sea, with a view of Ponta Negra Beach, Jangada Bar & Restaurant is the ideal place to experience new flavors and enjoy your favorite drink to the sound of the ocean.

A relaxed and informal atmosphere, perfect for a peaceful lunch after enjoying the beach or for a pleasant Happy Hour after a day spent in our wonderful pools.