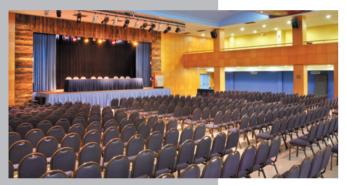

### Bossa Nova

5.0

Party Hall with 529m<sup>2</sup> spread over two floors, with a stage, dressing rooms, and a mezzanine with a view of the sea.

It can be set up in various formats: classroom-style, banquet-style, and auditorium-style for up to 600 people.

Ideal for conferences, concerts, launches, awards ceremonies, and dinners.

Capacity for up to 600 people.