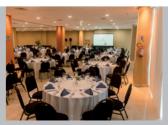

#### **CAPACITY AND ROOM DISTRIBUTION**

The Convention Center at SERHS Natal Grand Hotel & Resort has a total area of 2,035m2 that can comfortably accommodate up to 1,430 people simultaneously, with an excellent infrastructure. Ideal for small and medium-sized events, our structure offers 17 modular room configurations that adapt to different needs for hosting Congresses, Conventions, Fairs, Meetings, and Incentives. All our facilities feature tiled floors, the possibility of setting up in various formats, air conditioning, Wi-Fi, and natural light.

### Bossa Nova

5.0

Party Hall with 529m<sup>2</sup> spread over two floors, with a stage, dressing rooms, and a mezzanine with a view of the sea.

It can be set up in various formats: classroom-style, banquet-style, and auditorium-style for up to 600 people.

Ideal for conferences, concerts, launches, awards ceremonies, and dinners.

Capacity for up to 600 people.