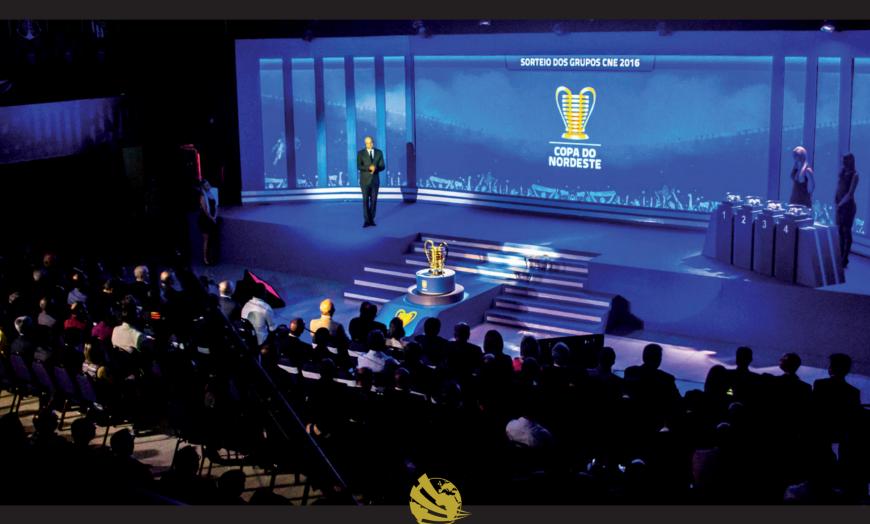

#### FOR BUSINESSES

SERHS Natal Grand Hotel & Resort, with its extensive experience in the corporate and business segment, acquired since 2005 and with over 1,000 events held, is qualified to receive and offer the best service and necessary infrastructure for small and medium-sized events, as it brings together a team of professionals with the know-how and expertise applicable to the objective and contemporary profile that the segment demands.

In addition to that, we have a complete and equipped events center to meet various layouts and projects.

#### **CAPACITY AND ROOM DISTRIBUTION**

The Convention Center at SERHS Natal Grand Hotel & Resort has a total area of 2,035m2 that can comfortably accommodate up to 1,430 people simultaneously, with an excellent infrastructure. Ideal for small and medium-sized events, our structure offers 17 modular room configurations that adapt to different needs for hosting Congresses, Conventions, Fairs, Meetings, and Incentives. All our facilities feature tiled floors, the possibility of setting up in various formats, air conditioning, Wi-Fi, and natural light.