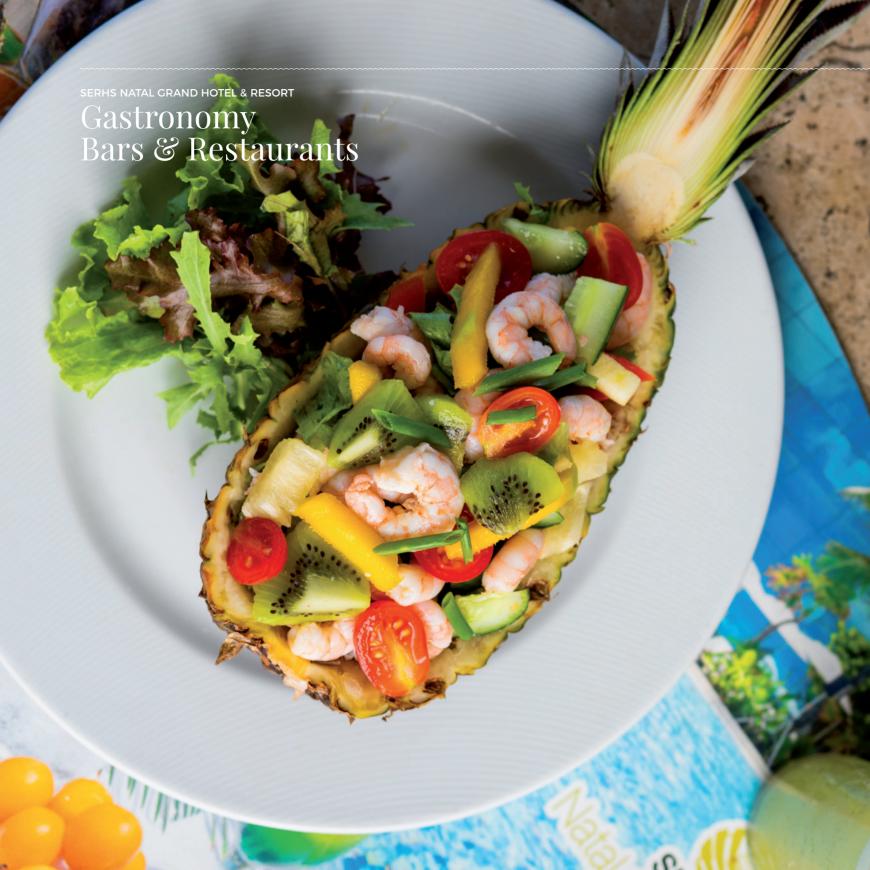

# SERHS Natal Grand Hotel & Resort

4 Swimming Pools

9 Restaurants & Bars

80 Experiences

17 Meeting Rooms

SERHS Inclusive

The **SERHS Natal Grand Hotel & Resort** has a great location facing the sea, literally "feet in the sand." Situated on Via Costeira, between Ponta Negra and Areia Preta beaches, just a few minutes from the tourist center, where you'll find all the necessary infrastructure for tourists (banks, craft shops, pharmacies, markets, restaurants, bars, snack bars, etc.).