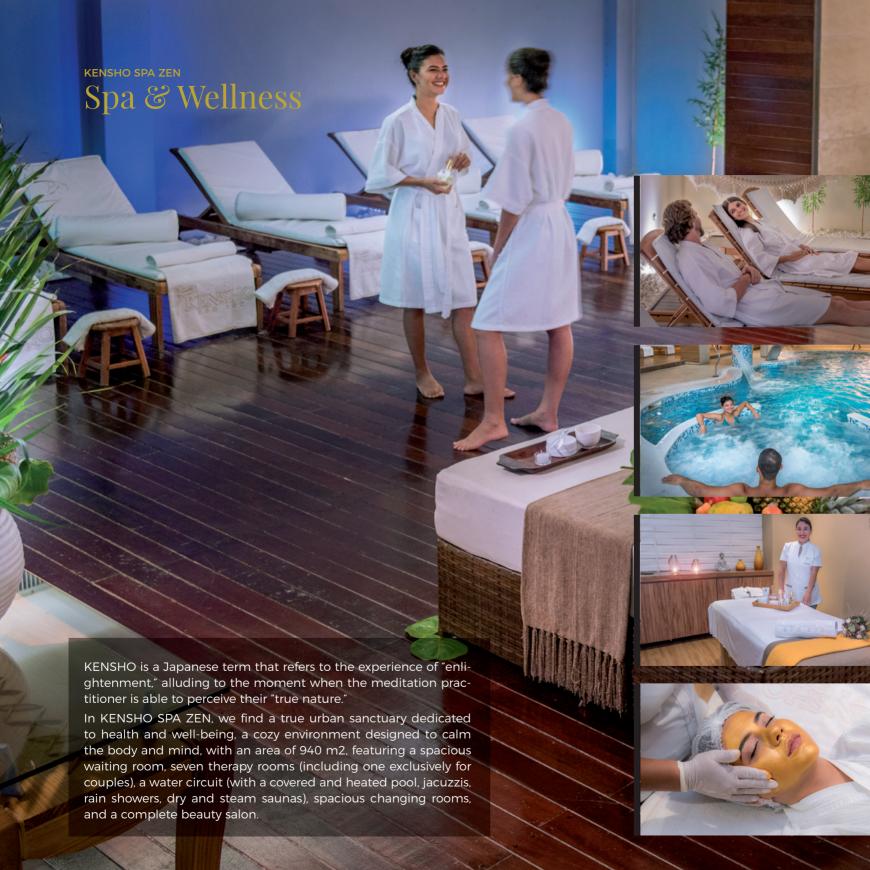

# Spa & Wellness

Hydrotherapy service for relaxation, which includes:

- Thermotherapy through the use of two spacious jacuzzis
- Covered heated pool
- Dry and steam saunas
- Shower corridor with 35 water jets at different temperatures
- Lounge chairs for rest

#### **Inner Heated Pool**

Our SPA has a wonderful heated and covered pool, which is part of the Water Circuit package. This pool features a whirlpool with strong water jets at an average temperature of 32°C and a maximum depth of 1.45m. Take the opportunity to relax on one of the lounge chairs distributed around the pool. It will certainly be a pleasant experience. We also have male and female changing rooms with lockers where guests can store their belongings while enjoying this special place.

### Therapy Rooms

Our SPA has a complete infrastructure to take care of you!

We have 7 air-conditioned rooms, with ambient sound and relaxing lighting, including one exclusive for couples, equipped to provide special moments for two, such as massages, body and facial treatments, and immersion baths in a jacuzzi with hydrotherapy.

### Couples Massage Room

One of our therapy rooms is equipped and exclusively designed for couples' massages, aiming to create a special moment for two.

In the same environment, the couple receives the chosen massage, performed by two therapists simultaneously, and at the end, they can enjoy a relaxing soak in the jacuzzi located within the room itself.

We also offer the option of including red wine with the massage to celebrate this special moment.