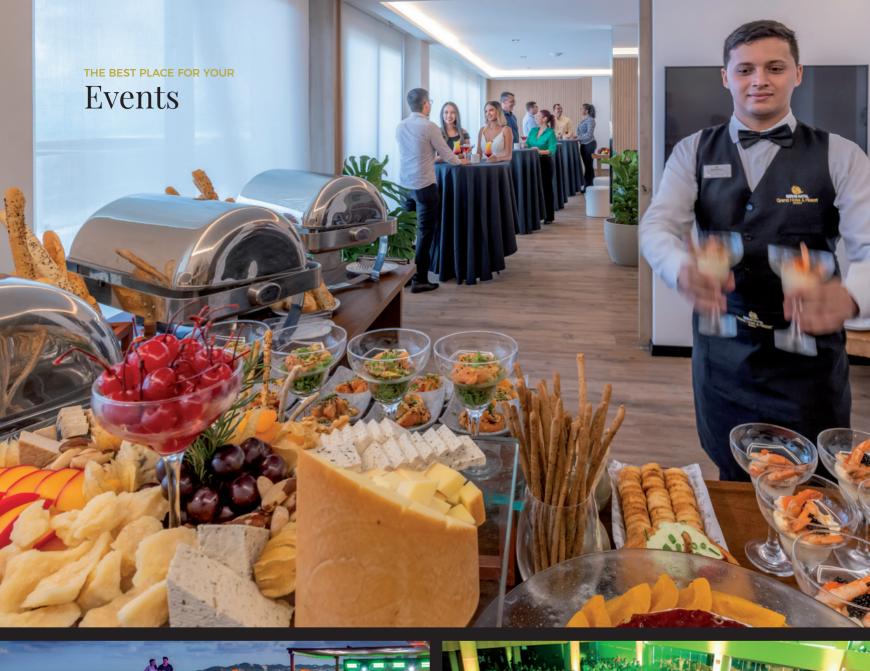

### **Events**

#### FOR BUSINESSES

SERHS Natal Grand Hotel & Resort, with its extensive experience in the corporate and business segment, acquired since 2005 and with over 1,000 events held, is qualified to receive and offer the best service and necessary infrastructure for small and medium-sized events, as it brings together a team of professionals with the know-how and expertise applicable to the objective and contemporary profile that the segment demands.

In addition to that, we have a complete and equipped events center to meet various layouts and projects.

#### **CAPACITY AND ROOM DISTRIBUTION**

The Convention Center at SERHS Natal Grand Hotel & Resort has a total area of 2,035m2 that can comfortably accommodate up to 1,430 people simultaneously, with an excellent infrastructure. Ideal for small and medium-sized events, our structure offers 17 modular room configurations that adapt to different needs for hosting Congresses, Conventions, Fairs, Meetings, and Incentives. All our facilities feature tiled floors, the possibility of setting up in various formats, air conditioning, Wi-Fi, and natural light.

### THE BEST PLACE FOR YOUR EVENTS