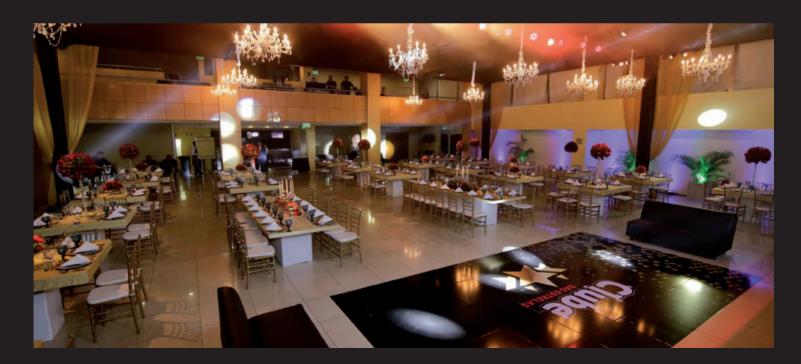

### Bossa Nova

5.0

Party Hall with 529m<sup>2</sup> spread over two floors, with a stage, dressing rooms, and a mezzanine with a view of the sea.

It can be set up in various formats: classroom-style, banquet-style, and auditorium-style for up to 600 people.

Ideal for conferences, concerts, launches, awards ceremonies, and dinners.

Capacity for up to 600 people.