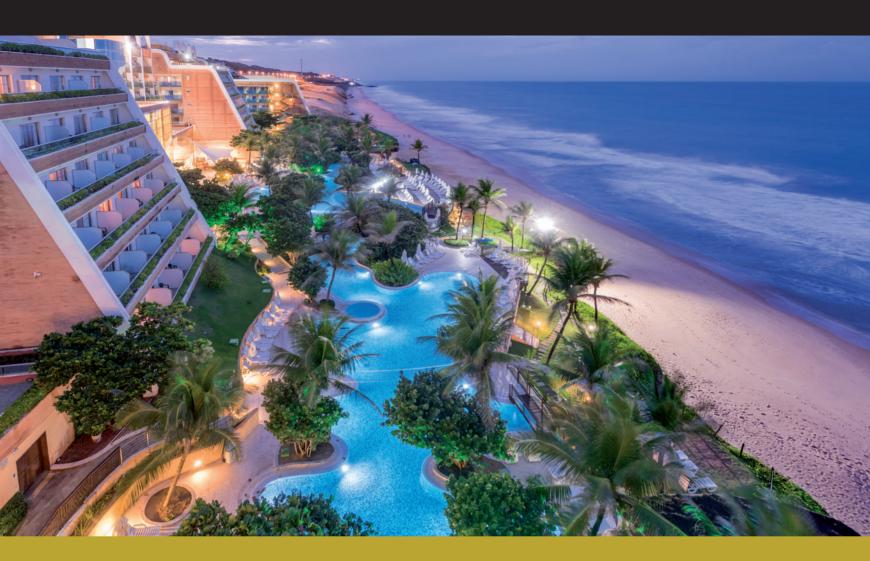

# SERHS Natal Grand Hotel & Resort

4 Swimming Pools

9 Restaurants & Bars

80 Experiences

17 Meeting Rooms

SERHS Inclusive

The **SERHS Natal Grand Hotel & Resort** has a great location facing the sea, literally "feet in the sand." Situated on Via Costeira, between Ponta Negra and Areia Preta beaches, just a few minutes from the tourist center, where you'll find all the necessary infrastructure for tourists (banks, craft shops, pharmacies, markets, restaurants, bars, snack bars, etc.).

Water park with multiple pools and sunny areas distributed throughout the hotel.

In the main area of the outdoor pools, we have a large wave-shaped pool where guests can comfortably enjoy a drink at our pool bar while taking part in activities prepared for the adult public.