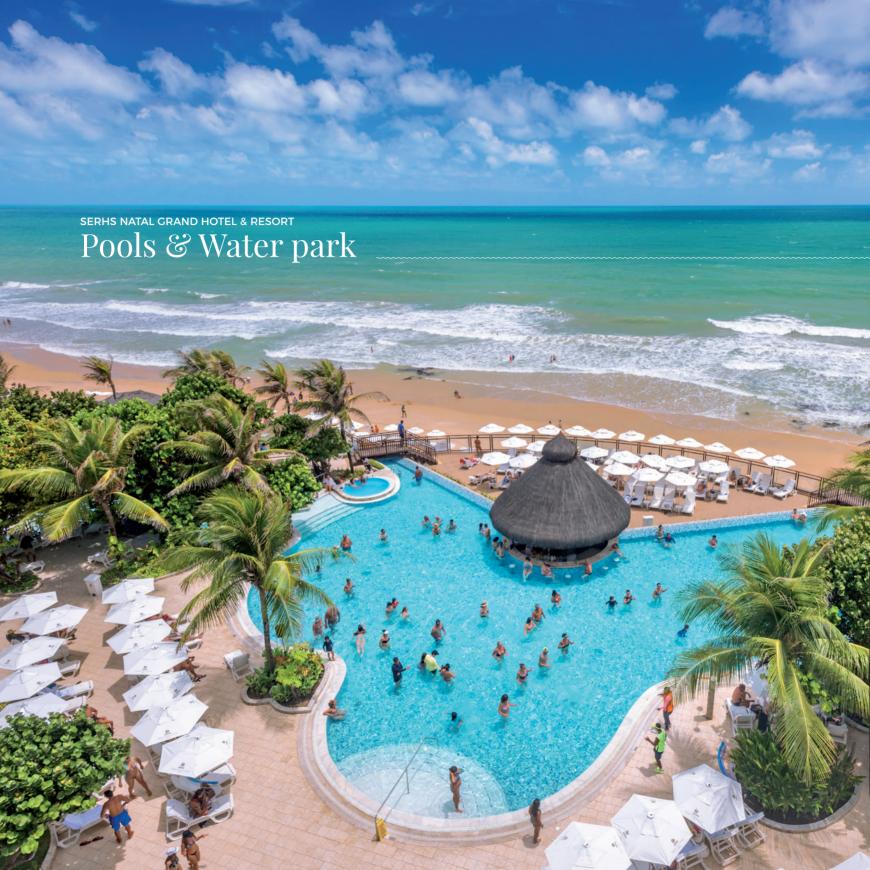

Water park with multiple pools and sunny areas distributed throughout the hotel.

In the main area of the outdoor pools, we have a large wave-shaped pool where guests can comfortably enjoy a drink at our pool bar while taking part in activities prepared for the adult public.

On the other hand, we also have a children's pool, located in front of the Kids Club, and an outdoor heated pool.