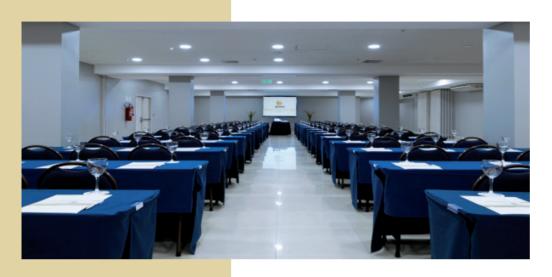

#### **CAPACITY AND ROOM DISTRIBUTION**

The Convention Center at SERHS Natal Grand Hotel & Resort has a total area of 2,035m2 that can comfortably accommodate up to 1,430 people simultaneously, with an excellent infrastructure. Ideal for small and medium-sized events, our structure offers 17 modular room configurations that adapt to different needs for hosting Congresses, Conventions, Fairs, Meetings, and Incentives. All our facilities feature tiled floors, the possibility of setting up in various formats, air conditioning, Wi-Fi, and natural light.

### THE BEST PLACE FOR YOUR EVENTS