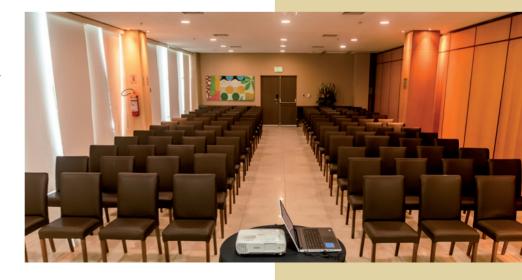

### Bossa Nova

5.0

Party Hall with 529m<sup>2</sup> spread over two floors, with a stage, dressing rooms, and a mezzanine with a view of the sea.

It can be set up in various formats: classroom-style, banquet-style, and auditorium-style for up to 600 people.

Ideal for conferences, concerts, launches, awards ceremonies, and dinners.

Capacity for up to 600 people.