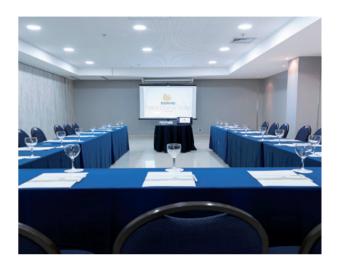

#### **CAPACITY AND ROOM DISTRIBUTION**

The Convention Center at SERHS Natal Grand Hotel & Resort has a total area of 2,035m2 that can comfortably accommodate up to 1,430 people simultaneously, with an excellent infrastructure. Ideal for small and medium-sized events, our structure offers 17 modular room configurations that adapt to different needs for hosting Congresses, Conventions, Fairs, Meetings, and Incentives. All our facilities feature tiled floors, the possibility of setting up in various formats, air conditioning, Wi-Fi, and natural light.

### Bossa Nova

5.0

Party Hall with 529m<sup>2</sup> spread over two floors, with a stage, dressing rooms, and a mezzanine with a view of the sea.

It can be set up in various formats: classroom-style, banquet-style, and auditorium-style for up to 600 people.

Ideal for conferences, concerts, launches, awards ceremonies, and dinners.

Capacity for up to 600 people.