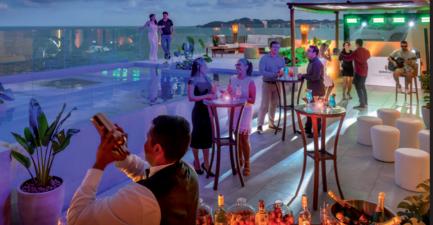

### Bar Molhado

Dive into the most fun and refreshing experience around here.

Enjoy the pool while savoring the best drinks, cocktails, beers, juices, refreshing coconut water, and join in the leisure activities with dances, water aerobics, and lots of music!

### Jangada Praia

Located on the beach in front of the hotel, it is the best place to enjoy great and refreshing drinks, cocktails, juices, coconut water, and the best 5-star beach service.

Capacity: 400 people