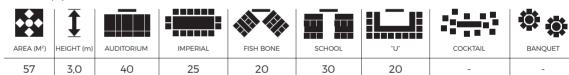

# Quartzo

One of the four rooms that make up the Aquamarine Hall.

With the possibility of being set up in different formats and a capacity of up to 40 people.

Each room has air conditioning, sectorized lighting, and sufficient acoustics for simultaneous events. In addition, it has an exclusive area for coffee breaks and cocktails with access to the balcony and a view of the sea.