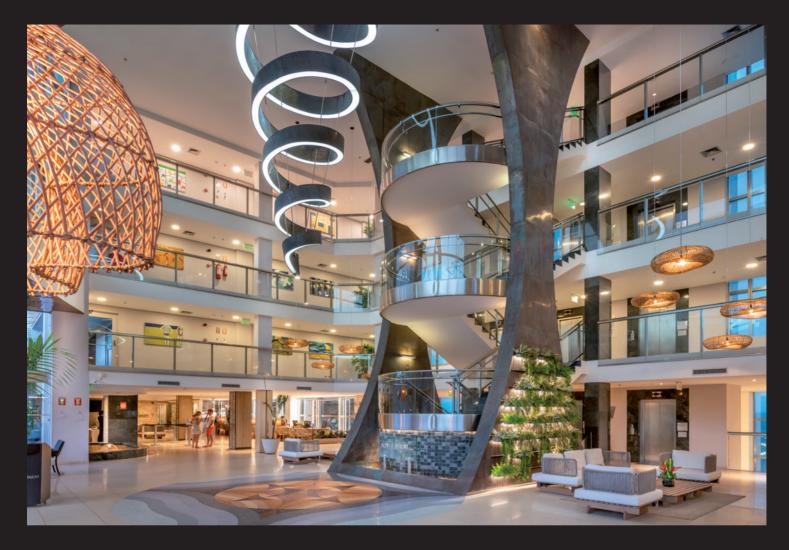

#### **CAPACITY AND ROOM DISTRIBUTION**

The Convention Center at SERHS Natal Grand Hotel & Resort has a total area of 2,035m2 that can comfortably accommodate up to 1,430 people simultaneously, with an excellent infrastructure. Ideal for small and medium-sized events, our structure offers 17 modular room configurations that adapt to different needs for hosting Congresses, Conventions, Fairs, Meetings, and Incentives. All our facilities feature tiled floors, the possibility of setting up in various formats, air conditioning, Wi-Fi, and natural light.