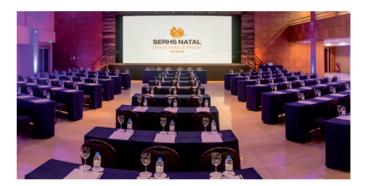

#### **CAPACITY AND ROOM DISTRIBUTION**

The Convention Center at SERHS Natal Grand Hotel & Resort has a total area of 2,035m2 that can comfortably accommodate up to 1,430 people simultaneously, with an excellent infrastructure. Ideal for small and medium-sized events, our structure offers 17 modular room configurations that adapt to different needs for hosting Congresses, Conventions, Fairs, Meetings, and Incentives. All our facilities feature tiled floors, the possibility of setting up in various formats, air conditioning, Wi-Fi, and natural light.

### THE BEST PLACE FOR YOUR EVENTS