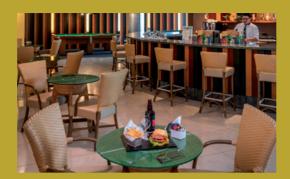

### Sports Bar

The perfect environment to gather family and friends for more leisure moments, with board games, electronics, pool, table tennis, and foosball. The Sports Bar is an airconditioned space with themed decoration, ideal for watching your favorite games and competitions while enjoying the best snacks and drinks.