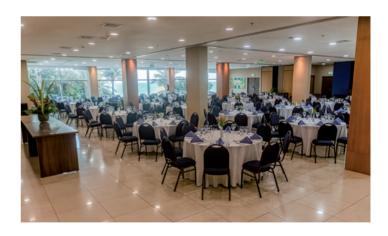

#### **CAPACITY AND ROOM DISTRIBUTION**

The Convention Center at SERHS Natal Grand Hotel & Resort has a total area of 2,035m2 that can comfortably accommodate up to 1,430 people simultaneously, with an excellent infrastructure. Ideal for small and medium-sized events, our structure offers 17 modular room configurations that adapt to different needs for hosting Congresses, Conventions, Fairs, Meetings, and Incentives. All our facilities feature tiled floors, the possibility of setting up in various formats, air conditioning, Wi-Fi, and natural light.

### Bossa Nova

5.0

Party Hall with 529m<sup>2</sup> spread over two floors, with a stage, dressing rooms, and a mezzanine with a view of the sea.

It can be set up in various formats: classroom-style, banquet-style, and auditorium-style for up to 600 people.

Ideal for conferences, concerts, launches, awards ceremonies, and dinners.

Capacity for up to 600 people.