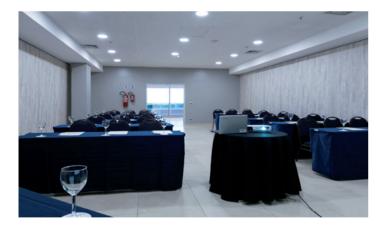

#### **CAPACITY AND ROOM DISTRIBUTION**

The Convention Center at SERHS Natal Grand Hotel & Resort has a total area of 2,035m2 that can comfortably accommodate up to 1,430 people simultaneously, with an excellent infrastructure. Ideal for small and medium-sized events, our structure offers 17 modular room configurations that adapt to different needs for hosting Congresses, Conventions, Fairs, Meetings, and Incentives. All our facilities feature tiled floors, the possibility of setting up in various formats, air conditioning, Wi-Fi, and natural light.

### THE BEST PLACE FOR YOUR EVENTS