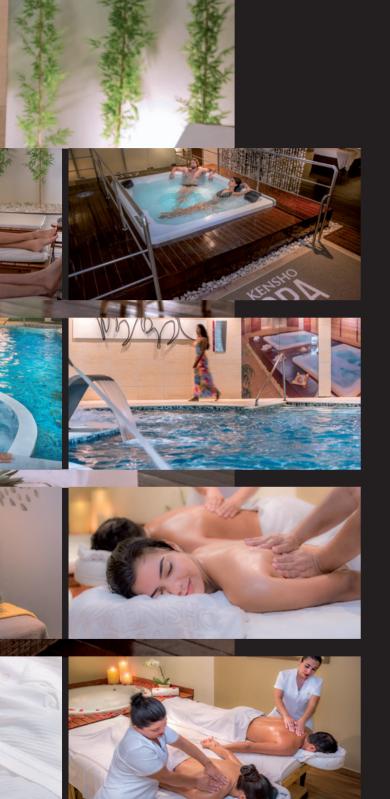

# Spa & Wellness

Hydrotherapy service for relaxation, which includes:

- Thermotherapy through the use of two spacious jacuzzis
- Covered heated pool
- Dry and steam saunas
- Shower corridor with 35 water jets at different temperatures
- Lounge chairs for rest

#### **Inner Heated Pool**

Our SPA has a wonderful heated and covered pool, which is part of the Water Circuit package. This pool features a whirlpool with strong water jets at an average temperature of 32°C and a maximum depth of 1.45m. Take the opportunity to relax on one of the lounge chairs distributed around the pool. It will certainly be a pleasant experience. We also have male and female changing rooms with lockers where guests can store their belongings while enjoying this special place.

### Therapy Rooms

Our SPA has a complete infrastructure to take care of you!

We have 7 air-conditioned rooms, with ambient sound and relaxing lighting, including one exclusive for couples, equipped to provide special moments for two, such as massages, body and facial treatments, and immersion baths in a jacuzzi with hydrotherapy.

### Couples Massage Room

One of our therapy rooms is equipped and exclusively designed for couples' massages, aiming to create a special moment for two.

In the same environment, the couple receives the chosen massage, performed by two therapists simultaneously, and at the end, they can enjoy a relaxing soak in the jacuzzi located within the room itself.

We also offer the option of including red wine with the massage to celebrate this special moment.